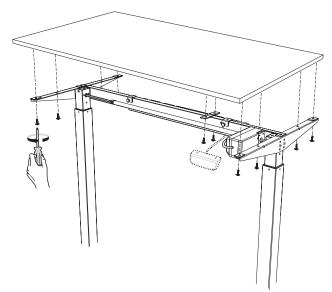

#### STEP 1

Mount the desktop to the desk frame using screws. If necessary, drill pilot holes for the screws to match your desk frame. If using a VIVO desk frame, make sure to orientate the desktop so the control panel or crank handle pilot holes are facing the front.

Please note that mounting screws are not included with this desktop. Use the mounting hardware included with your standing desk frame to mount the desktop.

This desktop is pre-drilled to match the mounting holes in most VIVO electric desk frames with two legs. Some frames will not fit these holes. In this case, you will need to drill your own to match your frame.

## STEP 2

For VIVO frames, pre-drilled holes have been included for most control panels and crank handles.

Note that holes for some control panels and cranks are not pre-drilled. In this case, you must drill your own.