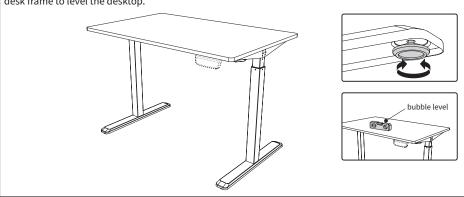

## STEP 3

Use a bubble level to make sure the desktop is level. If necessary, adjust the foot pads on the standing desk frame to level the desktop.

## STEP 4

If installed to an electric height adjustable desk frame, the desk may now be plugged into a power outlet.