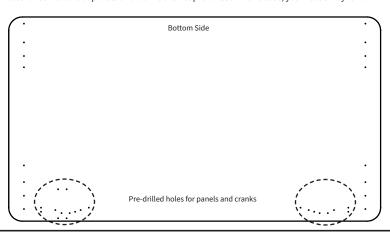

#### STEP 1

Mount the desktop to the desk frame using screws. If necessary, drill pilot holes for the screws to match your desk frame. If using a VIVO desk frame, make sure to orientate the desktop so the control panel or crank handle pilot holes are facing the front.

Please note that mounting screws are not included with this desktop. Use the mounting hardware included with your standing desk frame to mount the desktop.

This desktop is pre-drilled to match the mounting holes in most VIVO electric desk frames with two legs. Some frames will not fit these holes. In this case, you will need to drill your own to match your frame.

## STEP 2

For VIVO frames, pre-drilled holes have been included for most control panels and crank handles.

Note that holes for some control panels and cranks are not pre-drilled. In this case, you must drill your own.